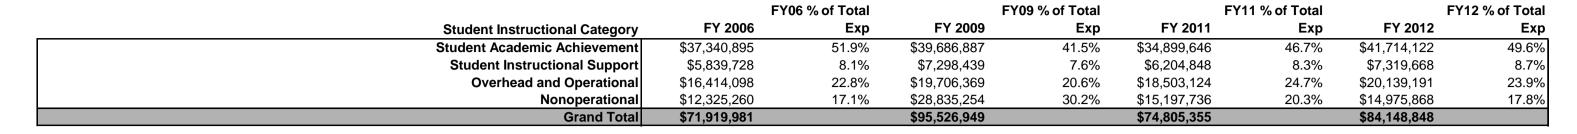

#### Michigan City Area Schools (4925)

|                                                                        | FY 2006 | FY 2009 | FY 2011 | FY 2012 |
|------------------------------------------------------------------------|---------|---------|---------|---------|
| Student Instructional Expenditures (Academic Achievement plus Support) | 60.0%   | 49.2%   | 54.9%   | 58.3%   |