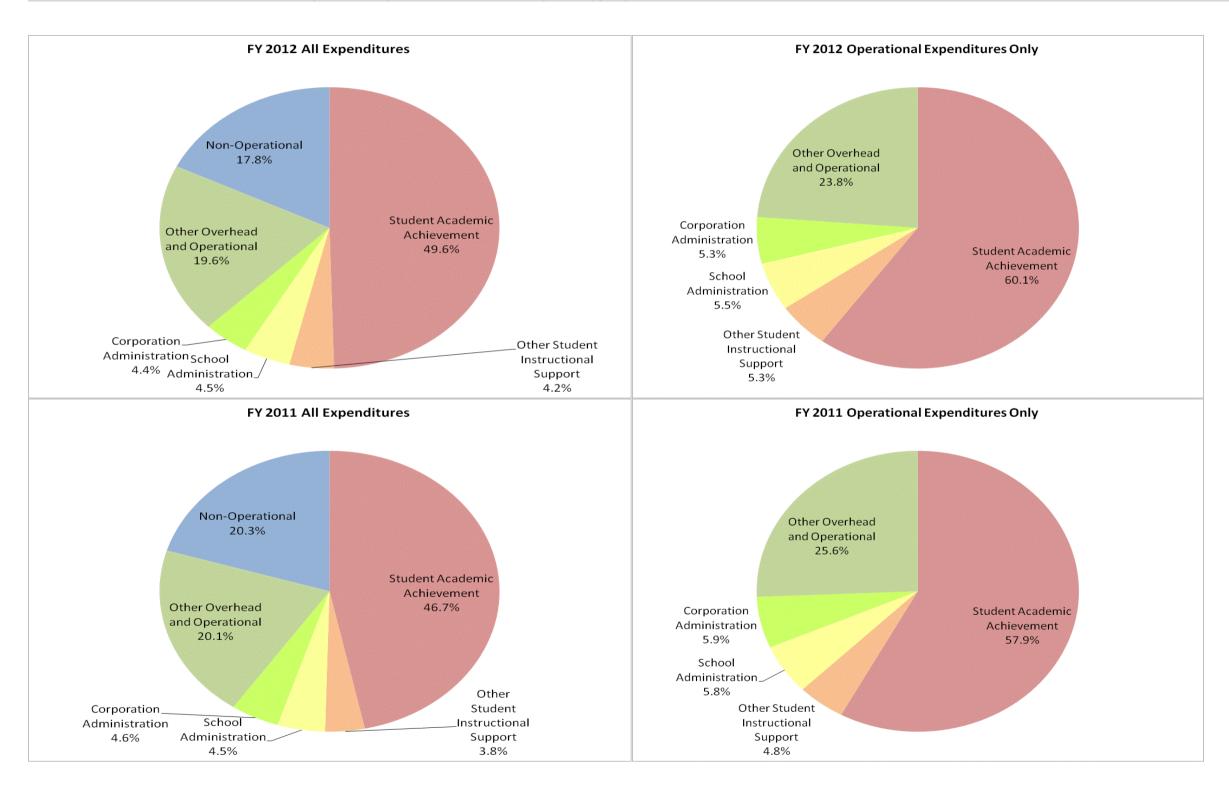

#### Michigan City Area Schools (4925)

|                                                                        | FY 2006 | FY 2009 | FY 2011 | FY 2012 |
|------------------------------------------------------------------------|---------|---------|---------|---------|
| Student Instructional Expenditures (Academic Achievement plus Support) | 60.0%   | 49.2%   | 54.9%   | 58.3%   |